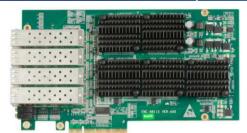

## **ENC-8811S** PCIe x8 Network Expansion Module with Eight Optical Ports

## Features

- Standard full-size PCle card
- Intel® 82576EB network chip8 x SFP optical fiber port

| PCle x8 bus                                                               |
|---------------------------------------------------------------------------|
| Standard full-size PCIe card                                              |
| 8 x SFP optical fiber port                                                |
| 4 x Intel 82576EB + PEX8624 switch                                        |
| Temperature: 0°C~55°C;                                                    |
| Humidity: 5%~95%RH                                                        |
| -10°C~60°C                                                                |
| Windows, Linux                                                            |
| Limits of radio disturbance are compliant with GB9254-1998 class A;       |
| Immunity to disturbance is compliant with the limits of GB/T 17618.5-2008 |
| 199.5mm (L) x 111.2mm (W) x 29mm (H)                                      |
|                                                                           |