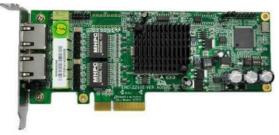

## **ENC-2211E** PCIe x4 Network Expansion Module with two Ethernet Ports

## Features

- Server-grade PCIe network adapter
- 2 x10/100/1000Mbps network port, bypass function support
- Intel® 82576EB high-performance network chip
- Supports both horizontal and vertical installation methods
- · Can be used in network security and industrial computers

| Specifications        | Half-size PCIe                                              |
|-----------------------|-------------------------------------------------------------|
| Interface Structure   | Brackets, including long and short brackets                 |
| Network Port          | 2 x 10/100/1000Mbps network port, support t bypass function |
| Ethernet chip         | Intel® 82576EB high-performance network chip                |
| Operating Environment | Temperature 0°C∼60°C;                                       |
|                       | Humidity:5% $\sim$ 95%,non-condensing                       |
| Storage Environment   | Temperature -20°C~60°C;                                     |
|                       | Humidity:5%~90%,non-condensing                              |
| EMC                   | Class A                                                     |
| Dimensions            | 169.4mm(L) × 60.4 mm(W) × 22 mm(H)                          |